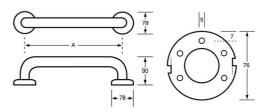

#### **Specification**

| Material       | #304 Stainless Steel - 32mmØ                                                                                                                  |
|----------------|-----------------------------------------------------------------------------------------------------------------------------------------------|
| Finish         | Antimicrobial Coated                                                                                                                          |
| Mounting       | Concealed Fix - 78mmØ Mount                                                                                                                   |
| Also Available | ANMB_ML327 - 300mm C to C<br>ANMB_ML330 - 450mm C to C<br>ANMB_ML331 - 600mm C to C<br>ANMB_ML332 - 750mm C to C<br>ANMB_ML333 - 900mm C to C |
| Note:          | * This unit is accessible compliant when installed in accordance with AS1428.1. guidelines.                                                   |